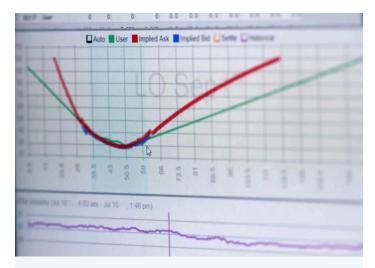

#### **MD TRADER®**

The industry-leading interface provides single-click order entry while displaying market depth against a static, vertical price axis. The static price display gives you a visual sense of market movement over a period of time or relative to other markets.