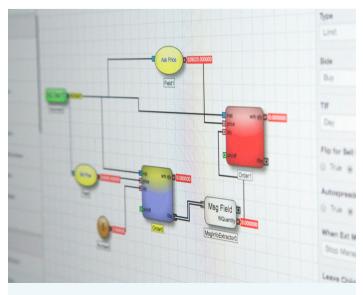

# ADL®

Use TT's visual programming interface consisting of drag-and-drop building blocks to quickly develop and test automated trading strategies without any manual programming.