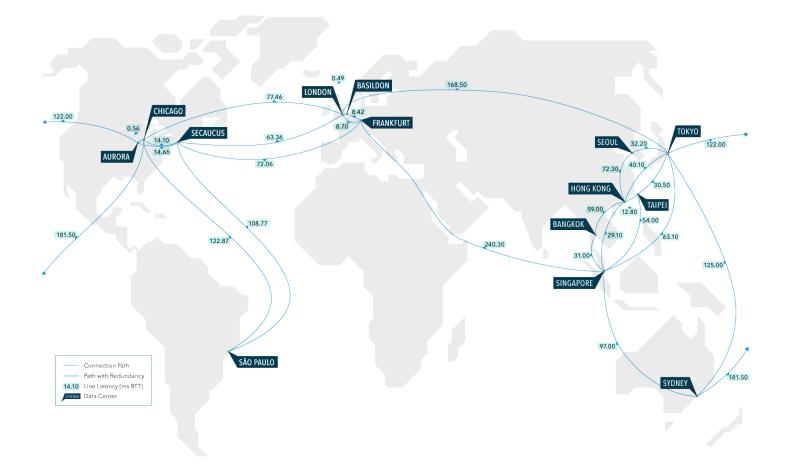

# **GLOBAL NETWORK**

The TT platform is deployed across our global, ultra-low latency network. Price servers, exchange order connections and automated execution tools are colocated with exchanges on Linux servers for superior performance.

# MARKET ACCESS

Connect to a growing number (currently over 50) of exchanges on six continents around the globe. Subscribe to market data and trade on each of the exchanges for which you have credentials through our colocated and proximity hosted data centers.

# PERFORMANCE

TT was designed with performance in mind. The network is built using 10 GB infrastructure and high-performance NICs with stack bypass. Backend software for prices, exchange connections, automated trade execution and pre-trade riskchecks is deployed on Linux servers in colocated data centers around the world.

#### INFRASTRUCTURE SERVICES

Whether or not you use TT, leverage our low-latency global financial network and expert operations team. We provide hosting, exchange market data, exchange order routing access, private bandwidth between data centers, TT platform integration and more.