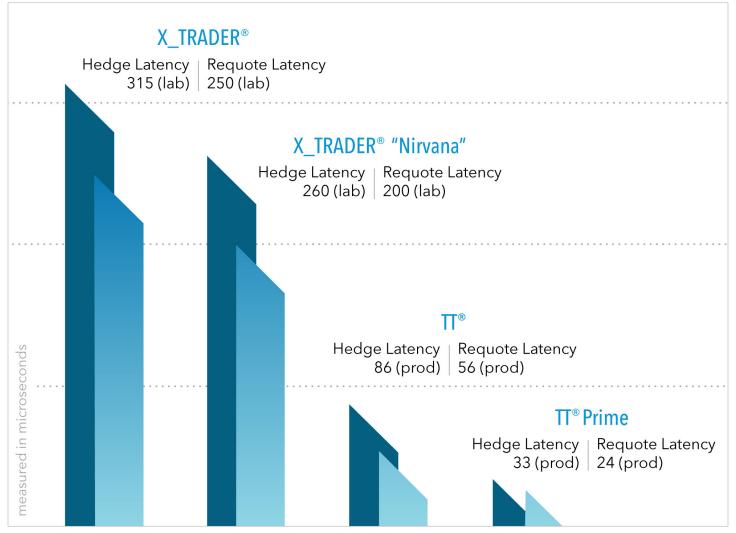

#### COLOCATED

TT Prime is deployed on a single TT Reserved instance in your choice of colocated data centers to minimize network latency.

Numbers are for 2-leg spreads on CME.

X\_TRADER lab numbers are the most optimal conditions.

X\_TRADER numbers are wire-to-wire.

TT numbers are for software only. Add approximately 15 us for fair comparison.